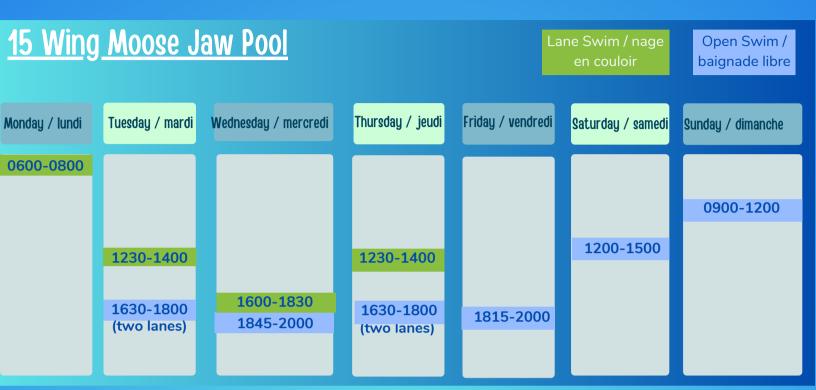

## Fall Swim Schedule



## OPEN SWIMS are open to all ages of the military community.

Please remember the following rules for public swim:

- One parent or guardian for two under 6 year old children
- Children under 6 years need to be within arms reach of a parent or quardian at all times
- Parent or guardian needs to be 16 years of age to supervise children in the pool.
- Children under 10 years of age require a parent or guardian to be on deck or in the water with them at all times

## City of Moose Jaw - Kinsmen Sportsplex

| Monday                   | Tuesday | Wednesday                | Thursday | Friday                   | Saturday/<br>Sunday       |
|--------------------------|---------|--------------------------|----------|--------------------------|---------------------------|
| 0600-0800<br>Lane Swim