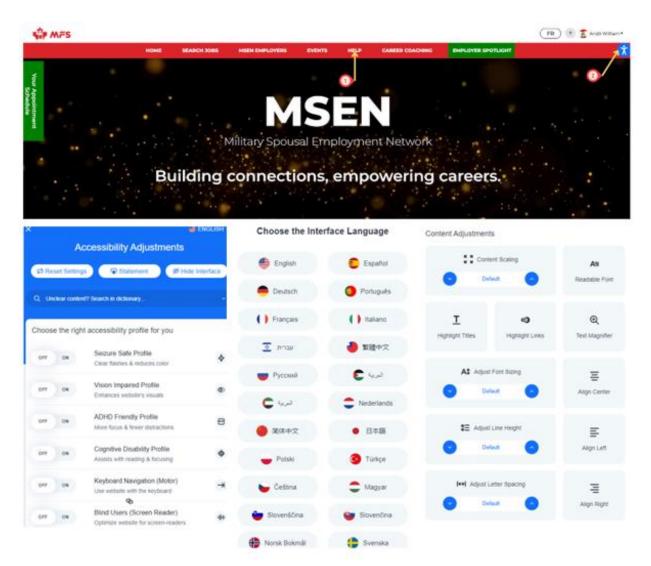

Help Desk: Throughout the virtual career fair a live agent will be available in the "Help Desk" to assist you with any technical issues or questions.

Accessibility Settings: The MSEN has a range of accessibility settings available to you. Click on the blue icon to choose the settings that are right for you.