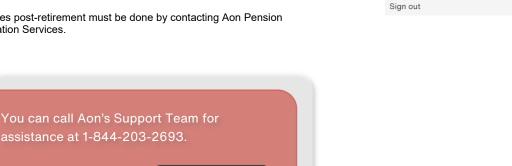

2 You can review your spouse and beneficiary information.

If you are not yet retired, you can update your spouse and beneficiary information directly on the Portal, subject to applicable legislation.

Any updates post-retirement must be done by contacting Aon Pension Administration Services.