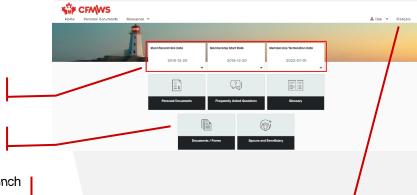

### **START YOUR DISCOVERY**

From the Portal *Home* page:

- ✓ View key dates related to your Pension Plan
- Access different sections by clicking on the menus or the browsing cards
- Easily toggle to your preferred language, English or French

### PERSONAL DOCUMENTS MENU

This is where you can access your ongoing annual statement history.

#### **RESOURCES MENU**

Access important forms, Plan documents, and other information, as well as answers to Frequently Asked Questions, useful definitions, and helpful links.

(2)

≣s

View your spouse and beneficiary information on file.

Access this section to make changes to your username or

View your personal information on file

≛ Doc ∀ Fran