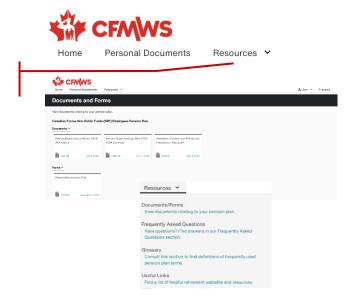

#### **RESOURCES MENU**

Access important forms, Plan documents, and other information, as well as answers to Frequently Asked Questions, useful definitions, and helpful links.

(2)

≣s

View your spouse and beneficiary information on file.