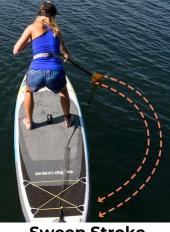

# STAND-UP PADDLE BOARDS

**Forward Stroke** 

**Reverse Stroke** 

**Draw Stroke** 

For more information on paddling and SUP basics click here.

**Cross Bow Stroke** 