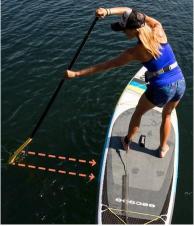

# STAND-UP PADDLE BOARDS

**Forward Stroke** 

**Reverse Stroke** 

**Draw Stroke** 

For more information on paddling and SUP basics click here.

**Cross Bow Stroke** 