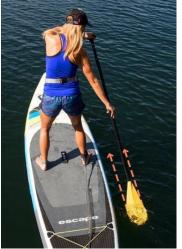

# STAND-UP PADDLE BOARDS

**Forward Stroke** 

**Reverse Stroke** 

**Draw Stroke** 

For more information on paddling and SUP basics click here.

**Cross Bow Stroke** 