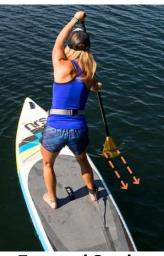

# STAND-UP PADDLE BOARDS

**Forward Stroke** 

**Reverse Stroke** 

**Draw Stroke** 

For more information on paddling and SUP basics click here.

**Cross Bow Stroke** 