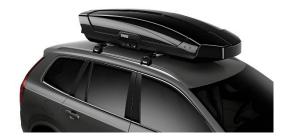

## **Roof Trunk Information:**

- The Thule XL Cargo Carrier is designed to be mounted on a permanent vehicle roof rack.
- Preferred vehicle type: SUV
- The external dimensions are 215 x 91.5 x 43.5cm
- The empty weight of the carrier is 21kg and can carry approx. 5-7 pairs of ski's or 3-5 snowboards with a length maximum of 200cm.
- For more spec information or to find out if the unit will fit your vehicle please <u>click</u> <u>here</u>.