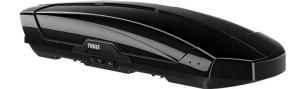

## **Roof Trunk Information:**

- The Thule XL Cargo Carrier is designed to be mounted on a permanent vehicle roof rack.
- Preferred vehicle type: SUV
- The external dimensions are 215 x 91.5 x 43.5cm
- The empty weight of the carrier is 21kg and can carry approx. 5-7 pairs of ski's or 3-5 snowboards with a length maximum of 200cm.
- For more spec information or to find out if the unit will fit your vehicle please <u>click</u> <u>here</u>.