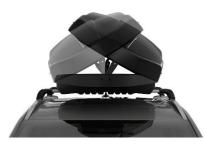

## **Roof Trunk Information:**

- The Thule XL Cargo Carrier is designed to be mounted on a permanent vehicle roof rack.
- Preferred vehicle type: SUV
- The external dimensions are 215 x 91.5 x 43.5cm
- The empty weight of the carrier is 21kg and can carry approx. 5-7 pairs of ski's or 3-5 snowboards with a length maximum of 200cm.
- For more spec information or to find out if the unit will fit your vehicle please <u>click</u> <u>here</u>.