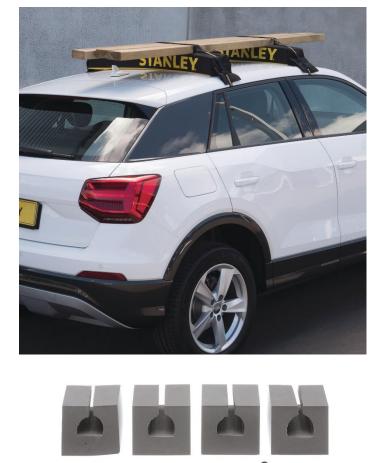

## **Our Roof Racks:**

- <u>Stanley Universal</u>
- Attwood Carrier Kit

\*We do not assist with loading or unloading equipment. \*\*We do recommend bringing additional ropes and/or ratchet straps to ensure your equipment is properly secure.