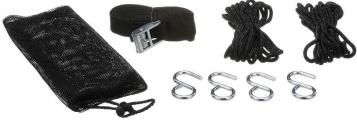

## **Our Roof Racks:**

- <u>Stanley Universal</u>
- Attwood Carrier Kit

\*We do not assist with loading or unloading equipment. \*\*We do recommend bringing additional ropes and/or ratchet straps to ensure your equipment is properly secure.