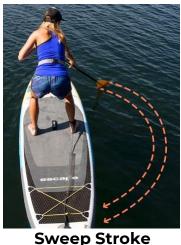

# STAND-UP INFLATABLE PADDLE BOARDS

**Forward Stroke** 

**Reverse Stroke** 

Draw Stroke

For more information on this product, click <u>here.</u>

Cross Bow Stroke