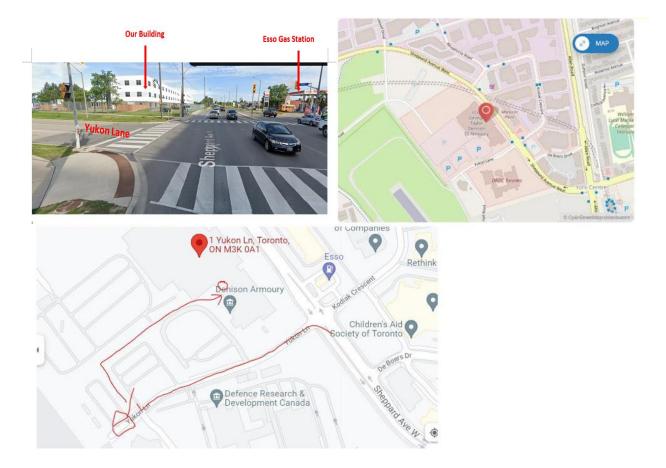

## Our mess address, venue detail

- Starting from Sheppard Ave W, proceed towards Yukon Lane. Our building is located immediately across the road, directly opposite the Esso Gas Station.
- Drive or walk along Yukon Lane until you reach the end of the road.
- On your right-hand side, you will see two sets of barriers marking the entrance to the parking lot of the building.
- Enter the parking lot through the barriers.
- If there is no one in the security cabin, please locate the intercom buzzer and press it to speak with the security personnel remotely.
- Inform the security officer that you are here for delivering goods for the mess office
- Follow the red line on the attached map, which will lead you to the Denison Armory building on your right.
- When you arrive, kindly hand over our contact information to the commissaries and notify the security officer of your purpose. <u>Our mess contact</u>

We hope you have a pleasant and hassle-free experience at our location. Should you require any further assistance or have any questions, please feel free to contact us. Safe travels!

Address: 1 Yukon Lane, Toronto, ON, M3K 0A1 Map: Street view short