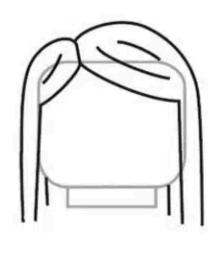

To make a flat me, print and cut out the letter and flat me. Colour in the flat me, design the face and head. Please see the last page for a few hair options that can be cut out and glued!

Tprojectsfocki@sorg