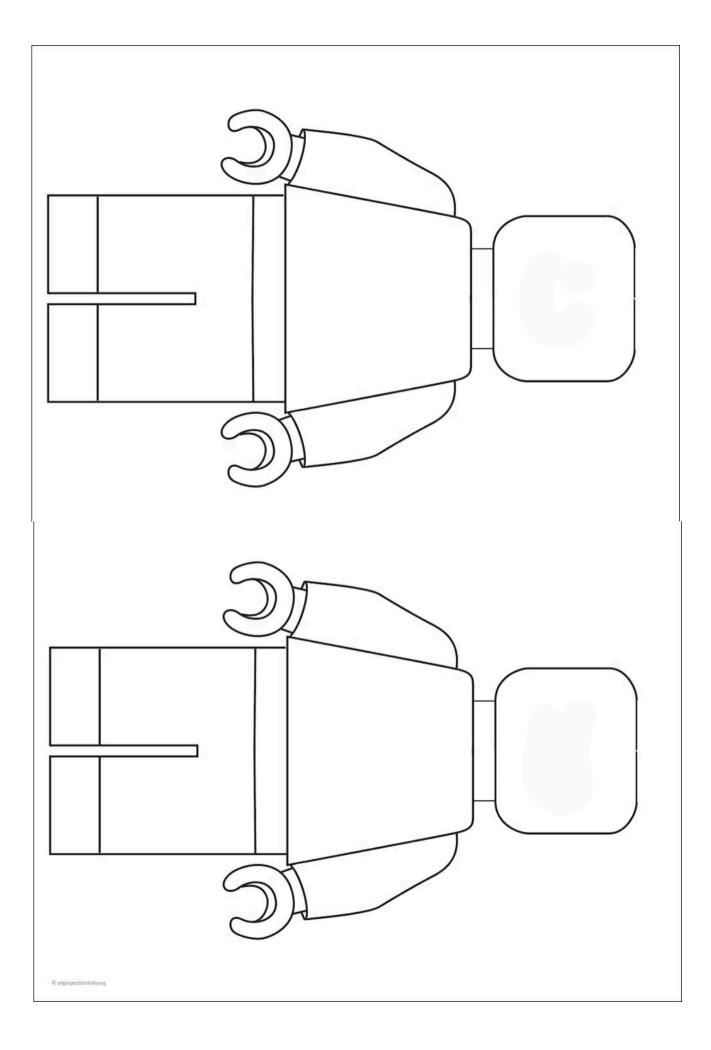

To make a flat me, print and cut out the letter and flat me. Colour in the flat me, design the face and head. Please see the last page for a few hair options that can be cut out and glued!

Tprojectsfocki@sorg