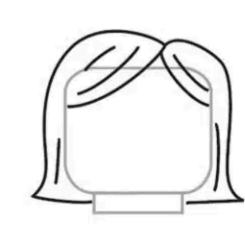

To make a flat me, print and cut out the letter and flat me. Colour in the flat me, design the face and head. Please see the last page for a few hair options that can be cut out and glued!

Tprojectsfocki@sorg